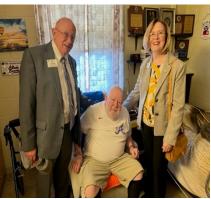

### Friday with ID Guy Hollander and Lion Carol

It was an honor to take ID Guy and Lion Carol to visit our McCune Center and for a tour. He was very impressed with the facility, and we (PDG Curtis) and I were proud to take them. Below are a few pictures from our afternoon. ID Guy spoke with many of the residents including PDG Jim Edgar and even got to hear some songs from Kim (a true Donny Osmond fan).