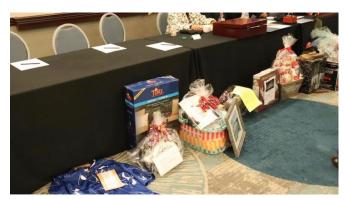

### **Tail Twister Breakfast**

A delicious buffet breakfast along with a lively auction for the numerous baskets and items that were donated for the proceeds going to Brighter Visions. \$1,440 was collected and an additional \$250 was sent. Thank you to everyone that participated. A special thanks to PDG George Suggs for being the auctioneer. Fun times!