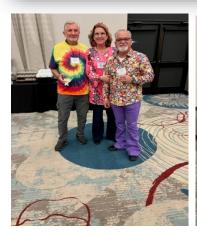

### Friday Fun Night

There was a 70s theme with PDG George Suggs as the DJ and numerous games. There was a contest for the best costumes and winners of the games. Lion AliceFaye Peugh was the first place winner and Lion Susie Andrews and her husband clinched the second and third places. PDG Marilyn Wunderler was the winner of the games and gotten everyone started with a large Connect 4, Jenga, and others table top games. It was a great time and it was a hoot to see so many Lions dressed up for the occasion, even ID Guy Hollander, his wife, Lion Carol and PIP Sid Scruggs and his wife, Lion Judy.