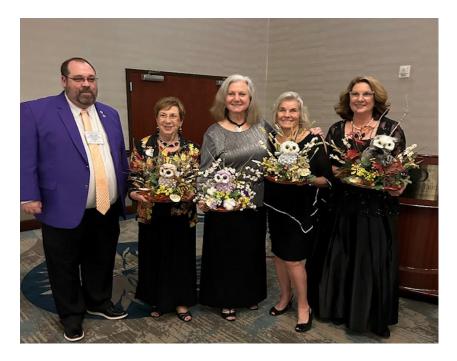

### **District Banquet**

It was a wonderful banquet with exceptional food. The evening's agenda included the flag ceremony by the Buncombe County Sheriff Color Guard, National Anthem by the Hominy Valley Men's Christian Acapella Choir (led by Lion Clay of the Candler Club), an introduction of our ID by PIP Sid Scruggs, key note speech by ID Guy Hollander, announcement of the Peace Poster winner, awards, drawings and a broom and owl auction. The centerpieces were beautiful and made by Lion Lorrie of the Etowah Club. Thank you to all that attended and, we are hopeful that more of our Lions will attend next year. I was very honored that the entire NC Council of Governors and our CC also attended.