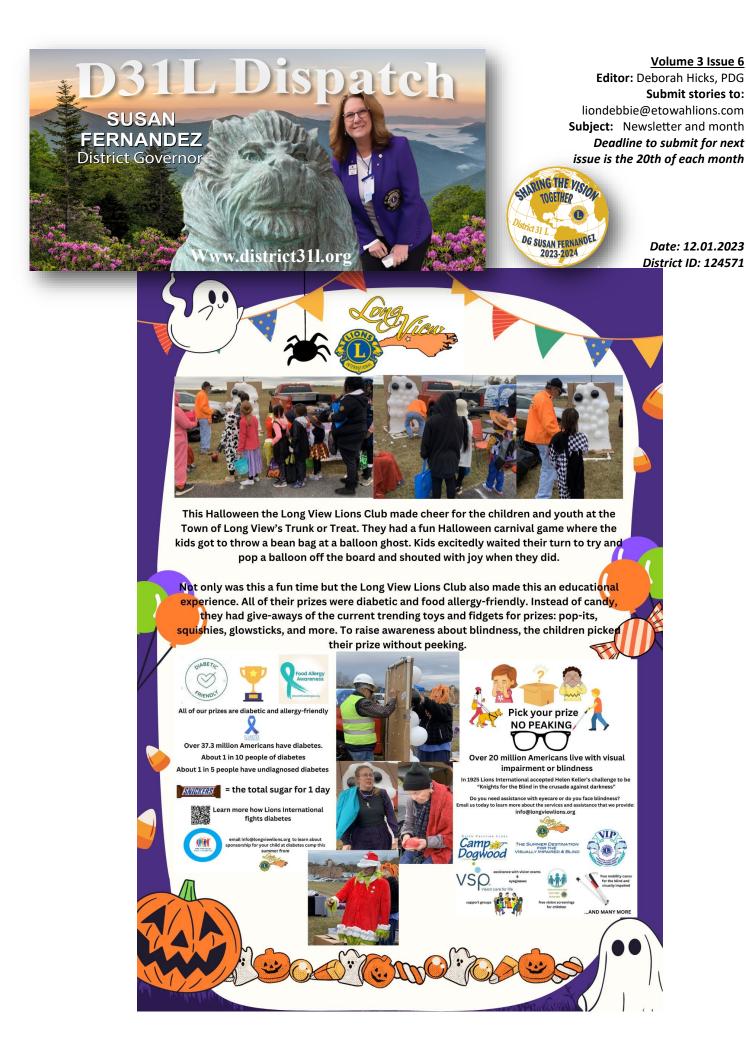

Editor: Deborah Hicks, PDG

Submit stories to:

liondebbie@etowahlions.com **Subject:** Newsletter and month

Deadline to submit for next issue is the 20th of each month

Date: 12.01.2023 District ID: 124571

The Long View Lions Club is proud to have been presented the Club Excellence Award for the 2022-2023 Lions year this past weekend at the District 31 L - Western North Carolina Fall Convention. Congratulations to the Sherrills Ford Lions Club and the Etowah Lions Club who also received this award.