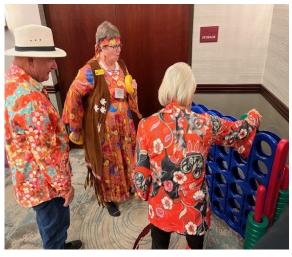

### Friday Fun Night

There was a 70s theme with PDG George Suggs as the DJ and numerous games. There was a contest for the best costumes and winners of the games. Lion AliceFaye Peugh was the first place winner and Lion Susie Andrews and her husband clinched the second and third places. PDG Marilyn Wunderler was the winner of the games and gotten everyone started with a large Connect 4, Jenga, and others table top games. It was a great time and it was a hoot to see so many Lions dressed up for the occasion, even ID Guy Hollander, his wife, Lion Carol and PIP Sid Scruggs and his wife, Lion Judy.