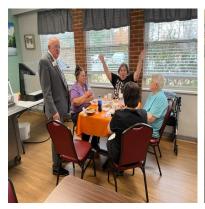

### Friday Fun Night

There was a 70s theme with PDG George Suggs as the DJ and numerous games. There was a contest for the best costumes and winners of the games. Lion AliceFaye Peugh was the first place winner and Lion Susie Andrews and her husband clinched the second and third places. PDG Marilyn Wunderler was the winner of the games and gotten everyone started with a large Connect 4, Jenga, and others table top games. It was a great time and it was a hoot to see so many Lions dressed up for the occasion, even ID Guy Hollander, his wife, Lion Carol and PIP Sid Scruggs and his wife, Lion Judy.