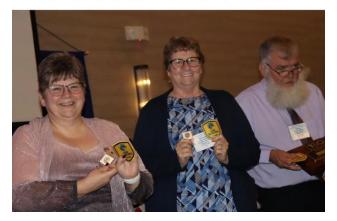

### Happy Holidays, Merry Christmas & Happy New Year District 31L

The District 31L Fall Convention went great. A big thank you to DGE (He won the election and he will be your 2024-25 DG) Dawson Hart and his Committees. The Hospitality Room was a big hit and had a variety of foods from homemade chilis, soups, sandwiches, deserts (even cupcakes that looked like owls). PDG Debbie Hicks was the recipient of the dedication (the ad from the Program Book attached). A short summary is as follows with some pictures for those of you that were not able to attend:

### Friday Fun Night

There was a 70s theme with PDG George Suggs as the DJ and numerous games. There was a contest for the best costumes and winners of the games. Lion AliceFaye Peugh was the first place winner and Lion Susie Andrews and her husband clinched the second and third places. PDG Marilyn Wunderler was the winner of the games and gotten everyone started with a large Connect 4, Jenga, and others table top games. It was a great time and it was a hoot to see so many Lions dressed up for the occasion, even ID Guy Hollander, his wife, Lion Carol and PIP Sid Scruggs and his wife, Lion Judy.