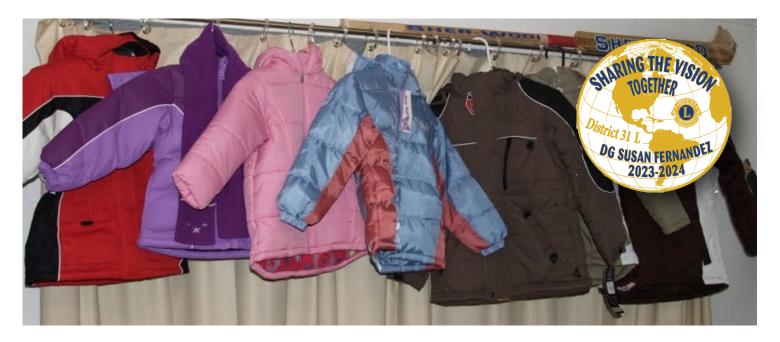

As we move into the winter season, our Winter Coat Service Project is focused on collecting winter coats for those in need. Winter can be a challenging time for many, and our Winter Coat Service Project will help provide warmth and comfort to those facing the winter cold.

### **Winter Coat Serviced Project:**

**Objective:** Collect gently used or new winter coats to donate to individuals and families in our community who may be struggling during the colder months.

### **Coat Collection Contacts:**

DG Susan Fernandez - sl29470@bellsouth.net - (786) 449-6174

IDG Dawson Hart – dawsonhart313@gmail.com – (828) 302-6957

Lion Fred Huscher - fred@huscher.us - (828) 691-6388