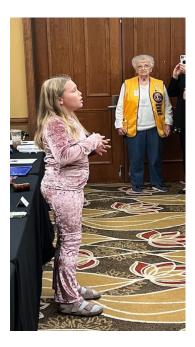

### **District Cabinet Meeting**

It was a full agenda and led by PDG Marti's great granddaughter, Brooklyn Manny, singing the Star Spangled Banner. Such a beautiful voice. Elections were held and Lion Dawson Hart is now DGE and Lion Eileen Artavia is 1<sup>st</sup> VDGE. Congratulations to them both! The position of 2<sup>nd</sup> VDG is still open. And two new members were inducted!