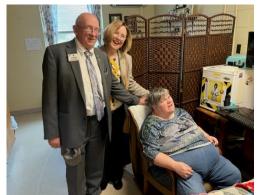

### Friday with ID Guy Hollander and Lion Carol

It was an honor to take ID Guy and Lion Carol to visit our McCune Center and for a tour. He was very impressed with the facility, and we (PDG Curtis) and I were proud to take them. Below are a few pictures from our afternoon. ID Guy spoke with many of the residents including PDG Jim Edgar and even got to hear some songs from Kim (a true Donny Osmond fan).