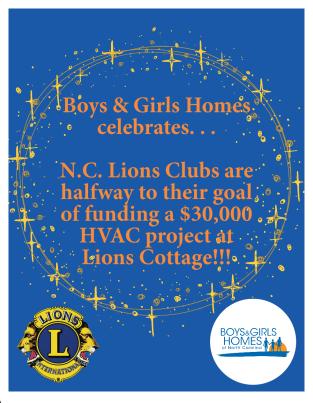

### LIONS' PRIDE, WE NEED YOUR HELP!

### **WHAT?**

The Lions Cottage's outdated HVAC went

kaput

The boys living in the Lions Cottage have had to be moved to other housing.

### **DONATE NOW**

We are at around \$21,000 for the HVAC for the Lions Cottage at the Boys and Girls Home of NC. When we reach \$24,000 the South Port Lions Club will finish the project-up to \$6,000!