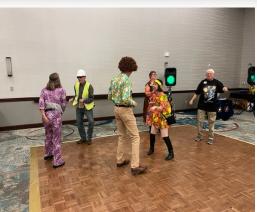

### Friday Fun Night

There was a 70s theme with PDG George Suggs as the DJ and numerous games. There was a contest for the best costumes and winners of the games. Lion AliceFaye Peugh was the first place winner and Lion Susie Andrews and her husband clinched the second and third places. PDG Marilyn Wunderler was the winner of the games and gotten everyone started with a large Connect 4, Jenga, and others table top games. It was a great time and it was a hoot to see so many Lions dressed up for the occasion, even ID Guy Hollander, his wife, Lion Carol and PIP Sid Scruggs and his wife, Lion Judy.