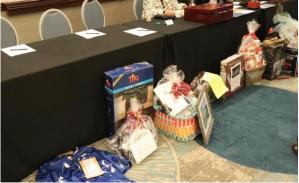

### **Tail Twister Breakfast**

A delicious buffet breakfast along with a lively auction for the numerous baskets and items that were donated for the proceeds going to Brighter Visions. \$1,440 was collected and an additional \$250 was sent. Thank you to everyone that participated. A special thanks to PDG George Suggs for being the auctioneer. Fun times!