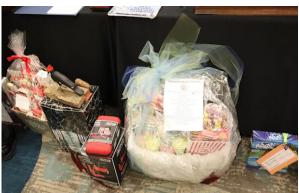

### **Tail Twister Breakfast**

A delicious buffet breakfast along with a lively auction for the numerous baskets and items that were donated for the proceeds going to Brighter Visions. \$1,440 was collected and an additional \$250 was sent. Thank you to everyone that participated. A special thanks to PDG George Suggs for being the auctioneer. Fun times!