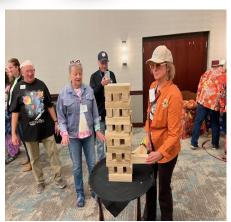

### Friday Fun Night

There was a 70s theme with PDG George Suggs as the DJ and numerous games. There was a contest for the best costumes and winners of the games. Lion AliceFaye Peugh was the first place winner and Lion Susie Andrews and her husband clinched the second and third places. PDG Marilyn Wunderler was the winner of the games and gotten everyone started with a large Connect 4, Jenga, and others table top games. It was a great time and it was a hoot to see so many Lions dressed up for the occasion, even ID Guy Hollander, his wife, Lion Carol and PIP Sid Scruggs and his wife, Lion Judy.