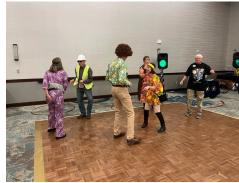

### Friday Fun Night

There was a 70s theme with PDG George Suggs as the DJ and numerous games. There was a contest for the best costumes and winners of the games. Lion AliceFaye Peugh was the first place winner and Lion Susie Andrews and her husband clinched the second and third places. PDG Marilyn Wunderler was the winner of the games and gotten everyone started with a large Connect 4, Jenga, and others table top games. It was a great time and it was a hoot to see so many Lions dressed up for the occasion, even ID Guy Hollander, his wife, Lion Carol and PIP Sid Scruggs and his wife, Lion Judy.